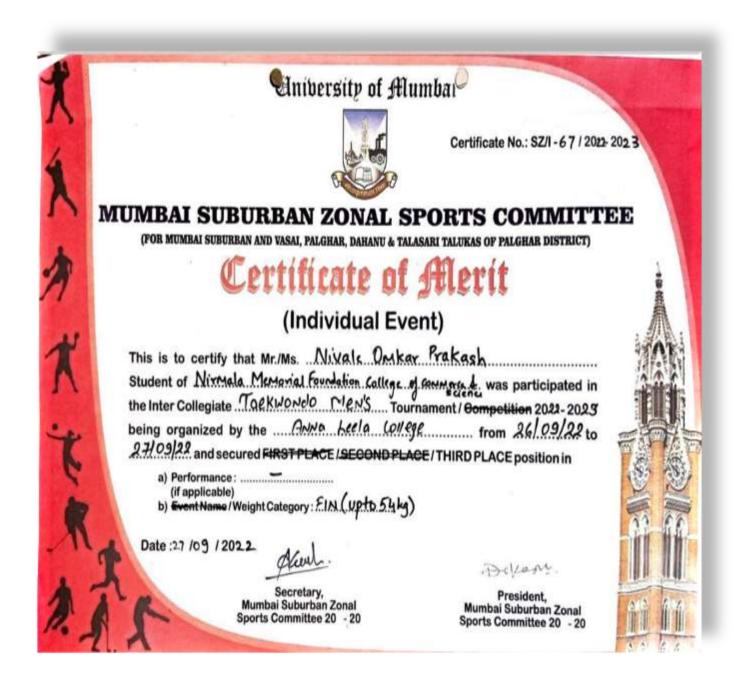

| Year        | Name Of The Award/<br>Medal                                                                      | Team /<br>Individual | University/<br>State/<br>National/<br>International | Sports/<br>Cultural | Name Of The<br>Student | Link to<br>Document |
|-------------|--------------------------------------------------------------------------------------------------|----------------------|-----------------------------------------------------|---------------------|------------------------|---------------------|
|             | Sportify / Third                                                                                 | Individual           | National                                            | Sports              | Himanshu Mishra        | Click Here          |
|             | 33rd Maharashtra<br>Senior Kyorugi & 9th<br>Poomsae State<br>Championship -TEAM<br>POOMSAE- Gold | Team                 | State                                               | Sports              | Chandan Parida         | Click Here          |
|             | POOMSAE- World<br>Taekwondo Culture<br>Expo Organising<br>Committee                              | Individual           | International                                       | Sports              | Chandan Parida         | Click Here          |
|             | Kyorugi- World Taekwondo Culture Expo Organising Committee                                       | Individual           | International                                       | Sports              | Chandan Parida         | Click Here          |
| 2022-<br>23 | Classical Instrumental (Percussion)                                                              | Individual           | University                                          | Cultural            | Ritikesh Dalvi         | Click Here          |
|             | Western Instrument                                                                               | Individual           | University                                          | Cultural            | Sahil Chavan           | Click Here          |
|             | Mumbai Suburban<br>Zonal Sports<br>Committee<br>Taekwondo Men's<br>54kg                          | Individual           | University                                          | Sports              | Nivale Omkar           | Click Here          |
|             | Gold- Poomsae                                                                                    | Individual           | State                                               | Sports              | Chandan Parida         | Click Here          |
|             | Gold- Poomsae                                                                                    | Team                 | State                                               | Sports              | Chandan Parida         | Click Here          |
|             | Gold- TEAKWONDO<br>POOMSAE                                                                       | Team                 | State                                               | Sports              | Chandan Parida         | Click Here          |
|             | Gold- TEAKWONDO<br>POOMSAE                                                                       | Individual           | State                                               | Sports              | Chandan Parida         | Click Here          |
|             | Bronze- Poomsae                                                                                  | Individual           | International                                       | Sports              | Chandan Parida         | Click Here          |
|             | Silver- Poomsae                                                                                  | Individual           | International                                       | Sports              | Chandan Parida         | Click Here          |