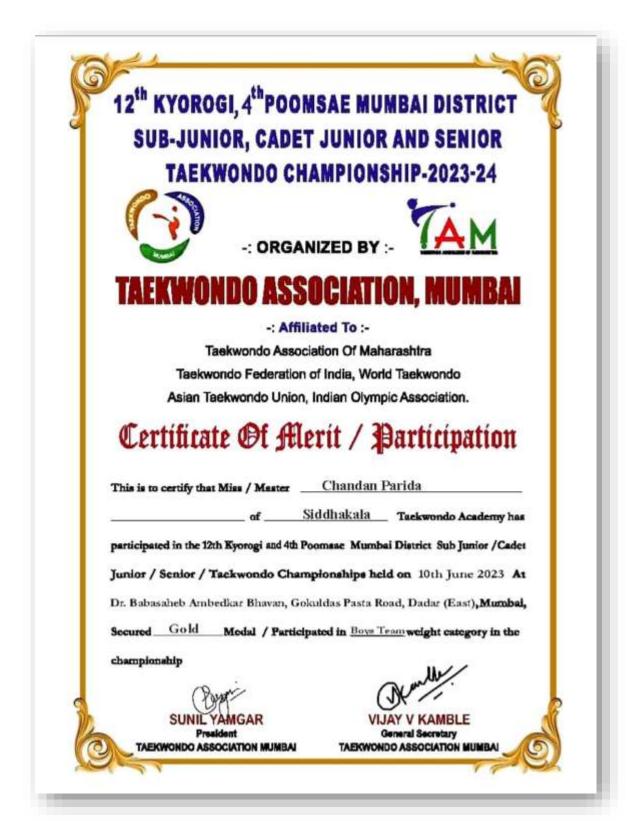

Youth Festival may be considered on full and your series at the Sonal Properties of the Sonal Properties of

The students from Sindhudurg, Ratnagiri North, Ratnagiri South, Raigad South and There and Paighar Tribial Zone have to see Accompliation and Travel Plan to the email: dad@mu.ac.in which enable us to make their lodging and Loarding arrangement.

#### **Cultural Certificate 2022-23**



Sports certificates and awards

#### **Sports Certificate 2018-19**





제18-56호

# Certificate

대학.일반부

INDIA

공인품재 3위

DESAI VIKRANT

2018 Chosun University Presidential International Poomsae Taekwondo Championship

July 21, 2018



# **Sports Certificate 2018-19**



#### **Sports Certificate -2019-20**







#### **Sports Certificate -2021-22**







# **Sports Certificate 2021-22**















#### **Sports Certificate 2022-23**



#### **Sports Certificate 2022-23**