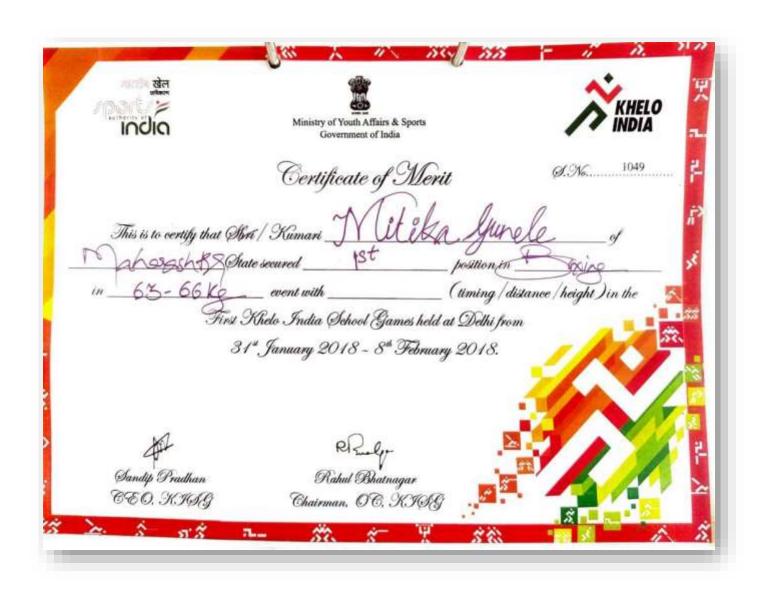

# List of awards and letters and certificates of Cultural and Sports

| Year        | Name Of The Award/<br>Medal                                                      | Team /<br>Individual | University/<br>State/<br>National/<br>International | Sports/<br>Cultural | Name Of The<br>Student | Link to<br>Document |
|-------------|----------------------------------------------------------------------------------|----------------------|-----------------------------------------------------|---------------------|------------------------|---------------------|
| 2018-       | Photo Sketching                                                                  | Individual           | National                                            | Cultural            | Saurabh Ash            | Click Here          |
| 19          | Aaj Ka Neta                                                                      | Individual           | National                                            | Cultural            | Abbas Rizvi            | Click Here          |
|             | Boxing                                                                           | Individual           | National                                            | Sports              | Mitika Gunele          | Click Here          |
|             | Taekwondo- Silver<br>Medal                                                       | Individual           | International                                       | Sports              | Vikrant Desai          | Click Here          |
| 2019-<br>20 | Chakravyuh (Tile<br>Painting)                                                    | Individual           | National                                            | Cultural            | Saurabh Ash            | Click Here          |
|             | Chakravyuh (Bid &<br>Bait)                                                       | Individual           | National                                            | Cultural            | Abbas Rizvi            | Click Here          |
|             | Chakravyuh (Radio Jockey)                                                        | Individual           | National                                            | Cultural            | Abbas Rizvi            | Click Here          |
|             | Gold Medal (Open<br>State Taekwondo<br>Championship)                             | Individual           | State                                               | Sports              | Chandan Parida         | Click Here          |
| 2020-       | Chakravyuh (Valorant)                                                            | Individual           | National                                            | Cultural            | Avinash Chauhan        | Click Here          |
| 21          | Elysian 3.0 (Solo Dance)                                                         | Individual           | National                                            | Cultural            | Mast. Kunal Naik       | Click Here          |
|             | Chakravyuh (Business<br>Strategy)                                                | Individual           | National                                            | Cultural            | Avinash Chauhan        | Click Here          |
|             | AKANSHA 2020<br>(SOLO DANCE )                                                    | Individual           | National                                            | Cultural            | Mast. Kunal Naik       | Click Here          |
|             | International Institute Of Mass Media Delhi                                      | Individual           | International                                       | Cultural            | Mast. Kunal Naik       | Click Here          |
|             | Amity Global Business<br>School Noida<br>(ELATION 2K21)                          | Individual           | National                                            | Cultural            | Mast. Kunal Naik       | Click Here          |
|             | IIT Jammu (RENAO 21)                                                             | Individual           | National                                            | Cultural            | Mast. Kunal Naik       | Click Here          |
| 2021-<br>22 | All In One<br>Entertainment Events<br>(MANZIL 2021 8.0)                          | Individual           | National                                            | Cultural            | Mast. Kunal Naik       | Click Here          |
|             | 4th Mumbai Conseil<br>General Cup/ Bronze                                        | Individual           | International                                       | Sports              | Chandan Parida         | Click Here          |
|             | 33rd Maharashtra<br>Senior Kyorugi & 9th<br>Poomsae State<br>Championship / Gold | Individual           | State                                               | Sports              | Chandan Parida         | Click Here          |
|             | Borivali Khel<br>Mahaotsav/ First                                                | Individual           | District                                            | Sports              | Chandan Parida         | Click Here          |