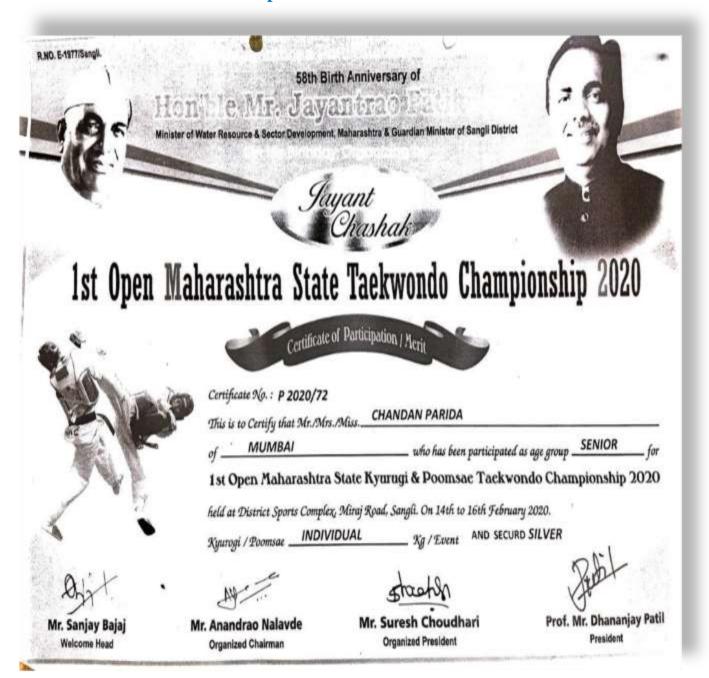

red on full and your series and the student's performance at the District / Zonal / University Youth Festival may be considered on full and your series at the Sonal Properties of the Sonal Properties of

The students from Sindhudurg, Ratnagiri North, Ratnagiri South, Raigad South and There and Paighar Tribial Zone have to see Accompliation and Travel Plan to the email: dad@mu.ac.in which enable us to make their lodging and Loarding arrangement.

#### **Cultural Certificate 2022-23**



Sports certificates and awards

#### **Sports Certificate 2018-19**





제18-56호

# Certificate

대학.일반부

INDIA

공인품재 3위

DESAI VIKRANT

2018 Chosun University Presidential International Poomsae Taekwondo Championship

July 21, 2018



# **Sports Certificate 2018-19**



#### **Sports Certificate -2019-20**







#### **Sports Certificate -2021-22**







# **Sports Certificate 2021-22**















#### **Sports Certificate 2022-23**



#### **Sports Certificate 2022-23**