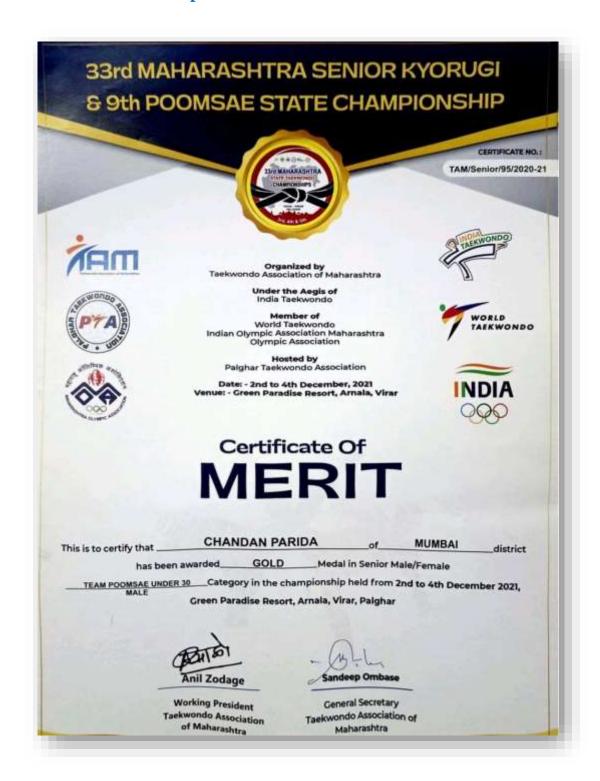

on full and your series and the student's performance at the District / Zonal / University Youth Festival may be considered on full and your series at the Sonal Properties of the Sonal Properties of

The students from Sindhudurg, Ratnagiri North, Ratnagiri South, Raigad South and There and Paighar Tribial Zone have to see Accompliation and Travel Plan to the email: dad@mu.ac.in which enable us to make their lodging and Loarding arrangement.

#### **Cultural Certificate 2022-23**



Sports certificates and awards

#### **Sports Certificate 2018-19**





제18-56호

# Certificate

대학.일반부

INDIA

공인품재 3위

DESAI VIKRANT

2018 Chosun University Presidential International Poomsae Taekwondo Championship

July 21, 2018



# **Sports Certificate 2018-19**



#### **Sports Certificate -2019-20**







#### **Sports Certificate -2021-22**







# **Sports Certificate 2021-22**















#### **Sports Certificate 2022-23**



#### **Sports Certificate 2022-23**