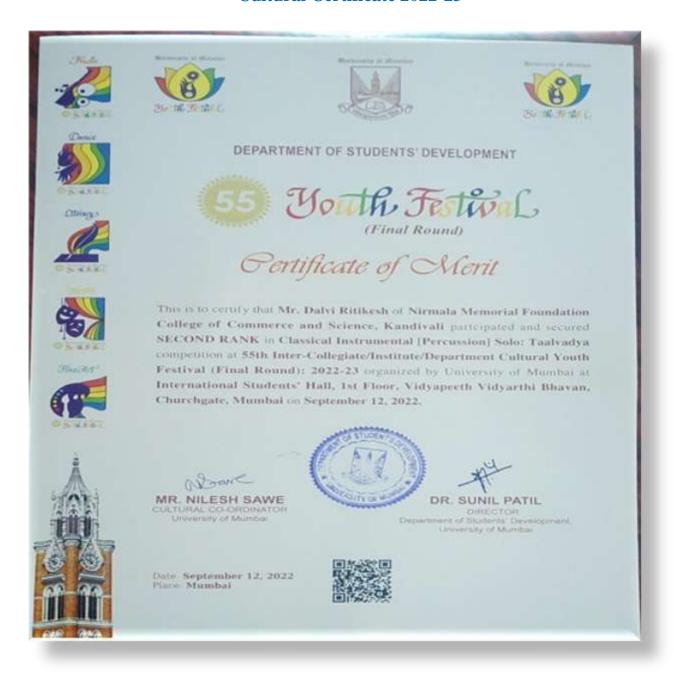

| Year        | Name Of The Award/<br>Medal                                                                      | Team /<br>Individual | University/<br>State/<br>National/<br>International | Sports/<br>Cultural | Name Of The<br>Student | Link to<br>Document |
|-------------|--------------------------------------------------------------------------------------------------|----------------------|-----------------------------------------------------|---------------------|------------------------|---------------------|
|             | Sportify / Third                                                                                 | Individual           | National                                            | Sports              | Himanshu Mishra        | Click Here          |
|             | 33rd Maharashtra<br>Senior Kyorugi & 9th<br>Poomsae State<br>Championship -TEAM<br>POOMSAE- Gold | Team                 | State                                               | Sports              | Chandan Parida         | Click Here          |
|             | POOMSAE- World<br>Taekwondo Culture<br>Expo Organising<br>Committee                              | Individual           | International                                       | Sports              | Chandan Parida         | Click Here          |
|             | Kyorugi- World Taekwondo Culture Expo Organising Committee                                       | Individual           | International                                       | Sports              | Chandan Parida         | Click Here          |
| 2022-<br>23 | Classical Instrumental (Percussion)                                                              | Individual           | University                                          | Cultural            | Ritikesh Dalvi         | Click Here          |
|             | Western Instrument                                                                               | Individual           | University                                          | Cultural            | Sahil Chavan           | Click Here          |
|             | Mumbai Suburban<br>Zonal Sports<br>Committee<br>Taekwondo Men's<br>54kg                          | Individual           | University                                          | Sports              | Nivale Omkar           | Click Here          |
|             | Gold- Poomsae                                                                                    | Individual           | State                                               | Sports              | Chandan Parida         | Click Here          |
|             | Gold- Poomsae                                                                                    | Team                 | State                                               | Sports              | Chandan Parida         | Click Here          |
|             | Gold- TEAKWONDO<br>POOMSAE                                                                       | Team                 | State                                               | Sports              | Chandan Parida         | Click Here          |
|             | Gold- TEAKWONDO<br>POOMSAE                                                                       | Individual           | State                                               | Sports              | Chandan Parida         | Click Here          |
|             | Bronze- Poomsae                                                                                  | Individual           | International                                       | Sports              | Chandan Parida         | Click Here          |
|             | Silver- Poomsae                                                                                  | Individual           | International                                       | Sports              | Chandan Parida         | Click Here          |