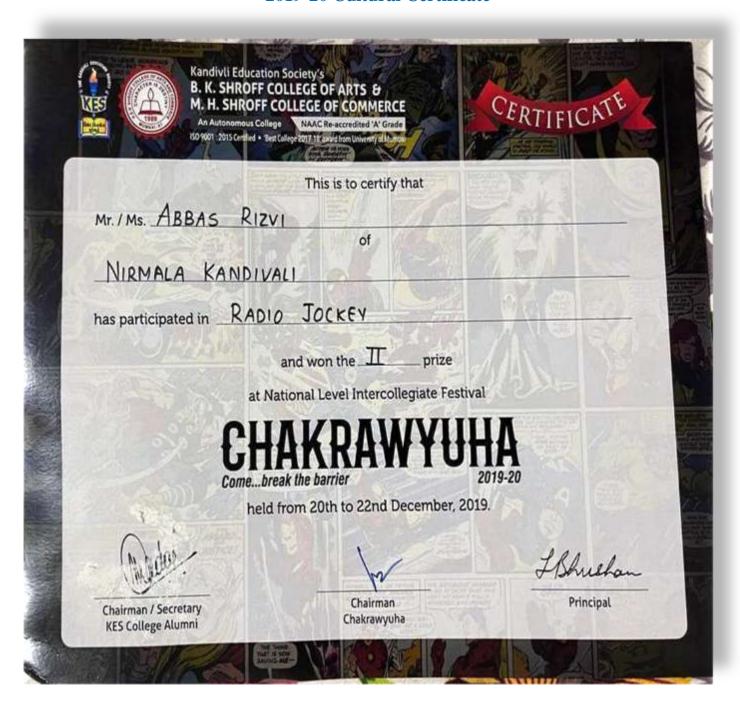

# List of awards and letters and certificates of Cultural and Sports

| Year        | Name Of The Award/<br>Medal                                                      | Team /<br>Individual | University/<br>State/<br>National/<br>International | Sports/<br>Cultural | Name Of The<br>Student | Link to<br>Document |
|-------------|----------------------------------------------------------------------------------|----------------------|-----------------------------------------------------|---------------------|------------------------|---------------------|
| 2018-       | Photo Sketching                                                                  | Individual           | National                                            | Cultural            | Saurabh Ash            | Click Here          |
| 19          | Aaj Ka Neta                                                                      | Individual           | National                                            | Cultural            | Abbas Rizvi            | Click Here          |
|             | Boxing                                                                           | Individual           | National                                            | Sports              | Mitika Gunele          | Click Here          |
|             | Taekwondo- Silver<br>Medal                                                       | Individual           | International                                       | Sports              | Vikrant Desai          | Click Here          |
| 2019-<br>20 | Chakravyuh (Tile<br>Painting)                                                    | Individual           | National                                            | Cultural            | Saurabh Ash            | Click Here          |
|             | Chakravyuh (Bid &<br>Bait)                                                       | Individual           | National                                            | Cultural            | Abbas Rizvi            | Click Here          |
|             | Chakravyuh (Radio Jockey)                                                        | Individual           | National                                            | Cultural            | Abbas Rizvi            | Click Here          |
|             | Gold Medal (Open<br>State Taekwondo<br>Championship)                             | Individual           | State                                               | Sports              | Chandan Parida         | Click Here          |
| 2020-       | Chakravyuh (Valorant)                                                            | Individual           | National                                            | Cultural            | Avinash Chauhan        | Click Here          |
| 21          | Elysian 3.0 (Solo Dance)                                                         | Individual           | National                                            | Cultural            | Mast. Kunal Naik       | Click Here          |
|             | Chakravyuh (Business<br>Strategy)                                                | Individual           | National                                            | Cultural            | Avinash Chauhan        | Click Here          |
|             | AKANSHA 2020<br>(SOLO DANCE )                                                    | Individual           | National                                            | Cultural            | Mast. Kunal Naik       | Click Here          |
|             | International Institute Of Mass Media Delhi                                      | Individual           | International                                       | Cultural            | Mast. Kunal Naik       | Click Here          |
|             | Amity Global Business<br>School Noida<br>(ELATION 2K21)                          | Individual           | National                                            | Cultural            | Mast. Kunal Naik       | Click Here          |
|             | IIT Jammu (RENAO 21)                                                             | Individual           | National                                            | Cultural            | Mast. Kunal Naik       | Click Here          |
| 2021-<br>22 | All In One<br>Entertainment Events<br>(MANZIL 2021 8.0)                          | Individual           | National                                            | Cultural            | Mast. Kunal Naik       | Click Here          |
|             | 4th Mumbai Conseil<br>General Cup/ Bronze                                        | Individual           | International                                       | Sports              | Chandan Parida         | Click Here          |
|             | 33rd Maharashtra<br>Senior Kyorugi & 9th<br>Poomsae State<br>Championship / Gold | Individual           | State                                               | Sports              | Chandan Parida         | Click Here          |
|             | Borivali Khel<br>Mahaotsav/ First                                                | Individual           | District                                            | Sports              | Chandan Parida         | Click Here          |