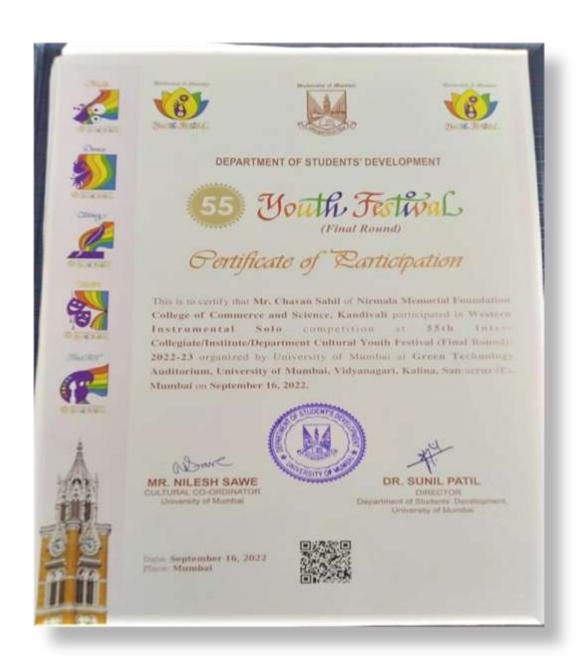

| Year        | Name Of The Award/<br>Medal                                                                      | Team /<br>Individual | University/<br>State/<br>National/<br>International | Sports/<br>Cultural | Name Of The<br>Student | Link to<br>Document |
|-------------|--------------------------------------------------------------------------------------------------|----------------------|-----------------------------------------------------|---------------------|------------------------|---------------------|
|             | Sportify / Third                                                                                 | Individual           | National                                            | Sports              | Himanshu Mishra        | Click Here          |
|             | 33rd Maharashtra<br>Senior Kyorugi & 9th<br>Poomsae State<br>Championship -TEAM<br>POOMSAE- Gold | Team                 | State                                               | Sports              | Chandan Parida         | Click Here          |
|             | POOMSAE- World<br>Taekwondo Culture<br>Expo Organising<br>Committee                              | Individual           | International                                       | Sports              | Chandan Parida         | Click Here          |
|             | Kyorugi- World Taekwondo Culture Expo Organising Committee                                       | Individual           | International                                       | Sports              | Chandan Parida         | Click Here          |
| 2022-<br>23 | Classical Instrumental (Percussion)                                                              | Individual           | University                                          | Cultural            | Ritikesh Dalvi         | Click Here          |
|             | Western Instrument                                                                               | Individual           | University                                          | Cultural            | Sahil Chavan           | Click Here          |
|             | Mumbai Suburban<br>Zonal Sports<br>Committee<br>Taekwondo Men's<br>54kg                          | Individual           | University                                          | Sports              | Nivale Omkar           | Click Here          |
|             | Gold- Poomsae                                                                                    | Individual           | State                                               | Sports              | Chandan Parida         | Click Here          |
|             | Gold- Poomsae                                                                                    | Team                 | State                                               | Sports              | Chandan Parida         | Click Here          |
|             | Gold- TEAKWONDO<br>POOMSAE                                                                       | Team                 | State                                               | Sports              | Chandan Parida         | Click Here          |
|             | Gold- TEAKWONDO<br>POOMSAE                                                                       | Individual           | State                                               | Sports              | Chandan Parida         | Click Here          |
|             | Bronze- Poomsae                                                                                  | Individual           | International                                       | Sports              | Chandan Parida         | Click Here          |
|             | Silver- Poomsae                                                                                  | Individual           | International                                       | Sports              | Chandan Parida         | Click Here          |

I am pleased to communicate you that the following participant from your College/Institute Department has part a page of District/Zonal Inter-Collegiate Youth Festival, University of Mumbal (Zone Mumbal-III) and secured CONSOLATION in the Western Instrumental Solo event held at Children Welfare Centre Law College, Malaz, Mumbal on August 6.7

| Sr.<br>No. | Name of the Participant | Date of Birth | Class     | Roll No. | PRIVITO-        |
|------------|-------------------------|---------------|-----------|----------|-----------------|
|            | Mr. Chaven Sehil        | 20/06/2003    | 5,Y.8 M.5 | 27       | 20210164004100/ |

You are also informed to communicate your above mentioned student to participate in the final round of to University of Mumbal as per following Schedule. Also ask the student to report to the Registration Deal at the foreign venue and on the given time.

| Event                     | Venue                                                                                           | Date       | Reporting Tune |
|---------------------------|-------------------------------------------------------------------------------------------------|------------|----------------|
| Western Instrumental Solo | Green Technology Auditorium, University of Mumba-<br>Vidyanagari, Kalina, Santacruz (E), Mumbai | 16/09/2022 | \$2000 p.m.    |