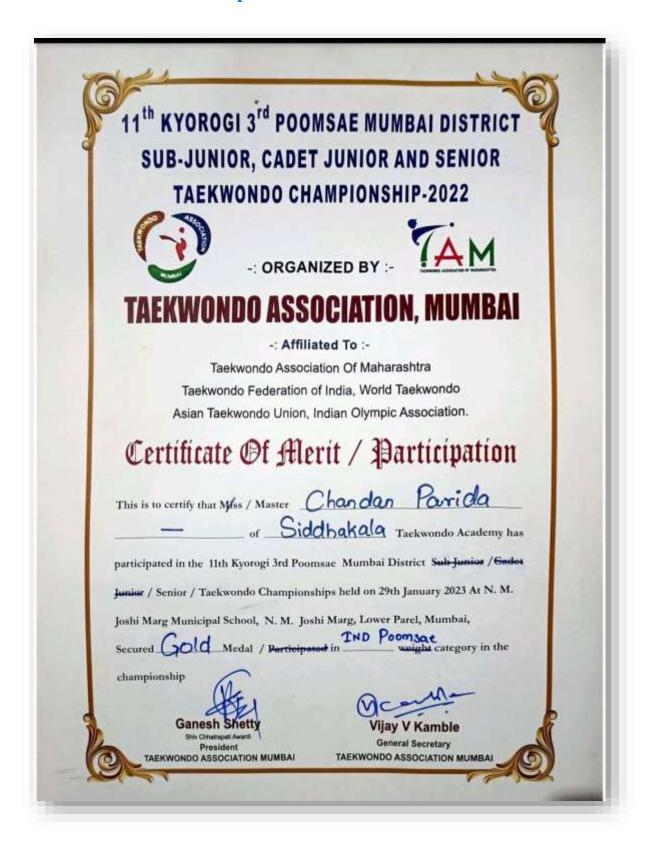

| Year        | Name Of The Award/<br>Medal                                                                      | Team /<br>Individual | University/<br>State/<br>National/<br>International | Sports/<br>Cultural | Name Of The<br>Student | Link to<br>Document |
|-------------|--------------------------------------------------------------------------------------------------|----------------------|-----------------------------------------------------|---------------------|------------------------|---------------------|
|             | Sportify / Third                                                                                 | Individual           | National                                            | Sports              | Himanshu Mishra        | Click Here          |
|             | 33rd Maharashtra<br>Senior Kyorugi & 9th<br>Poomsae State<br>Championship -TEAM<br>POOMSAE- Gold | Team                 | State                                               | Sports              | Chandan Parida         | Click Here          |
|             | POOMSAE- World<br>Taekwondo Culture<br>Expo Organising<br>Committee                              | Individual           | International                                       | Sports              | Chandan Parida         | Click Here          |
|             | Kyorugi- World Taekwondo Culture Expo Organising Committee                                       | Individual           | International                                       | Sports              | Chandan Parida         | Click Here          |
| 2022-<br>23 | Classical Instrumental (Percussion)                                                              | Individual           | University                                          | Cultural            | Ritikesh Dalvi         | Click Here          |
|             | Western Instrument                                                                               | Individual           | University                                          | Cultural            | Sahil Chavan           | Click Here          |
|             | Mumbai Suburban<br>Zonal Sports<br>Committee<br>Taekwondo Men's<br>54kg                          | Individual           | University                                          | Sports              | Nivale Omkar           | Click Here          |
|             | Gold- Poomsae                                                                                    | Individual           | State                                               | Sports              | Chandan Parida         | Click Here          |
|             | Gold- Poomsae                                                                                    | Team                 | State                                               | Sports              | Chandan Parida         | Click Here          |
|             | Gold- TEAKWONDO<br>POOMSAE                                                                       | Team                 | State                                               | Sports              | Chandan Parida         | Click Here          |
|             | Gold- TEAKWONDO<br>POOMSAE                                                                       | Individual           | State                                               | Sports              | Chandan Parida         | Click Here          |
|             | Bronze- Poomsae                                                                                  | Individual           | International                                       | Sports              | Chandan Parida         | Click Here          |
|             | Silver- Poomsae                                                                                  | Individual           | International                                       | Sports              | Chandan Parida         | Click Here          |