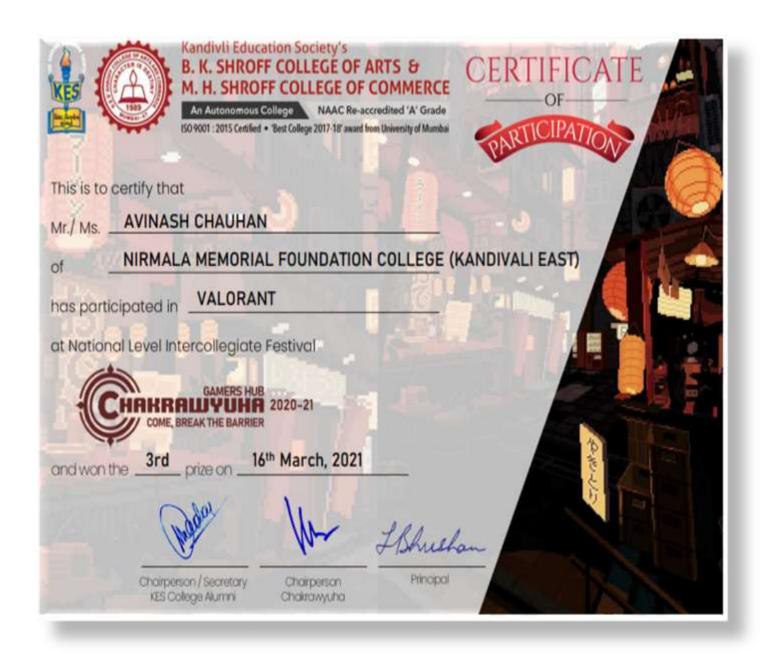

# List of awards and letters and certificates of Cultural and Sports

| Year        | Name Of The Award/<br>Medal                                                      | Team /<br>Individual | University/<br>State/<br>National/<br>International | Sports/<br>Cultural | Name Of The<br>Student | Link to<br>Document |
|-------------|----------------------------------------------------------------------------------|----------------------|-----------------------------------------------------|---------------------|------------------------|---------------------|
| 2018-       | Photo Sketching                                                                  | Individual           | National                                            | Cultural            | Saurabh Ash            | Click Here          |
| 19          | Aaj Ka Neta                                                                      | Individual           | National                                            | Cultural            | Abbas Rizvi            | Click Here          |
|             | Boxing                                                                           | Individual           | National                                            | Sports              | Mitika Gunele          | Click Here          |
|             | Taekwondo- Silver<br>Medal                                                       | Individual           | International                                       | Sports              | Vikrant Desai          | Click Here          |
| 2019-<br>20 | Chakravyuh (Tile<br>Painting)                                                    | Individual           | National                                            | Cultural            | Saurabh Ash            | Click Here          |
|             | Chakravyuh (Bid &<br>Bait)                                                       | Individual           | National                                            | Cultural            | Abbas Rizvi            | Click Here          |
|             | Chakravyuh (Radio Jockey)                                                        | Individual           | National                                            | Cultural            | Abbas Rizvi            | Click Here          |
|             | Gold Medal (Open<br>State Taekwondo<br>Championship)                             | Individual           | State                                               | Sports              | Chandan Parida         | Click Here          |
| 2020-       | Chakravyuh (Valorant)                                                            | Individual           | National                                            | Cultural            | Avinash Chauhan        | Click Here          |
| 21          | Elysian 3.0 (Solo Dance)                                                         | Individual           | National                                            | Cultural            | Mast. Kunal Naik       | Click Here          |
|             | Chakravyuh (Business<br>Strategy)                                                | Individual           | National                                            | Cultural            | Avinash Chauhan        | Click Here          |
|             | AKANSHA 2020<br>(SOLO DANCE )                                                    | Individual           | National                                            | Cultural            | Mast. Kunal Naik       | Click Here          |
|             | International Institute Of Mass Media Delhi                                      | Individual           | International                                       | Cultural            | Mast. Kunal Naik       | Click Here          |
|             | Amity Global Business<br>School Noida<br>(ELATION 2K21)                          | Individual           | National                                            | Cultural            | Mast. Kunal Naik       | Click Here          |
|             | IIT Jammu (RENAO 21)                                                             | Individual           | National                                            | Cultural            | Mast. Kunal Naik       | Click Here          |
| 2021-<br>22 | All In One<br>Entertainment Events<br>(MANZIL 2021 8.0)                          | Individual           | National                                            | Cultural            | Mast. Kunal Naik       | Click Here          |
|             | 4th Mumbai Conseil<br>General Cup/ Bronze                                        | Individual           | International                                       | Sports              | Chandan Parida         | Click Here          |
|             | 33rd Maharashtra<br>Senior Kyorugi & 9th<br>Poomsae State<br>Championship / Gold | Individual           | State                                               | Sports              | Chandan Parida         | Click Here          |
|             | Borivali Khel<br>Mahaotsav/ First                                                | Individual           | District                                            | Sports              | Chandan Parida         | Click Here          |