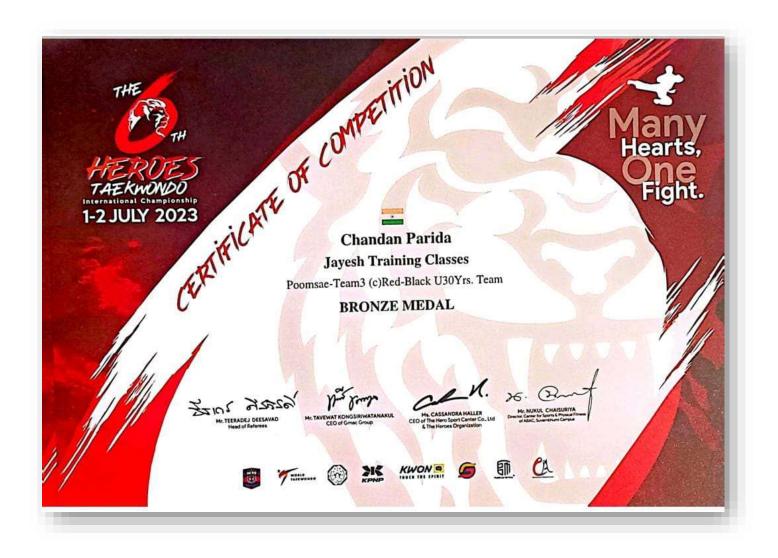

| Year        | Name Of The Award/<br>Medal                                                                      | Team /<br>Individual | University/<br>State/<br>National/<br>International | Sports/<br>Cultural | Name Of The<br>Student | Link to<br>Document |
|-------------|--------------------------------------------------------------------------------------------------|----------------------|-----------------------------------------------------|---------------------|------------------------|---------------------|
|             | Sportify / Third                                                                                 | Individual           | National                                            | Sports              | Himanshu Mishra        | Click Here          |
|             | 33rd Maharashtra<br>Senior Kyorugi & 9th<br>Poomsae State<br>Championship -TEAM<br>POOMSAE- Gold | Team                 | State                                               | Sports              | Chandan Parida         | Click Here          |
|             | POOMSAE- World<br>Taekwondo Culture<br>Expo Organising<br>Committee                              | Individual           | International                                       | Sports              | Chandan Parida         | Click Here          |
|             | Kyorugi- World Taekwondo Culture Expo Organising Committee                                       | Individual           | International                                       | Sports              | Chandan Parida         | Click Here          |
| 2022-<br>23 | Classical Instrumental (Percussion)                                                              | Individual           | University                                          | Cultural            | Ritikesh Dalvi         | Click Here          |
|             | Western Instrument                                                                               | Individual           | University                                          | Cultural            | Sahil Chavan           | Click Here          |
|             | Mumbai Suburban<br>Zonal Sports<br>Committee<br>Taekwondo Men's<br>54kg                          | Individual           | University                                          | Sports              | Nivale Omkar           | Click Here          |
|             | Gold- Poomsae                                                                                    | Individual           | State                                               | Sports              | Chandan Parida         | Click Here          |
|             | Gold- Poomsae                                                                                    | Team                 | State                                               | Sports              | Chandan Parida         | Click Here          |
|             | Gold- TEAKWONDO<br>POOMSAE                                                                       | Team                 | State                                               | Sports              | Chandan Parida         | Click Here          |
|             | Gold- TEAKWONDO<br>POOMSAE                                                                       | Individual           | State                                               | Sports              | Chandan Parida         | Click Here          |
|             | Bronze- Poomsae                                                                                  | Individual           | International                                       | Sports              | Chandan Parida         | Click Here          |
|             | Silver- Poomsae                                                                                  | Individual           | International                                       | Sports              | Chandan Parida         | Click Here          |

#### **Sports Certificate 2022-23**