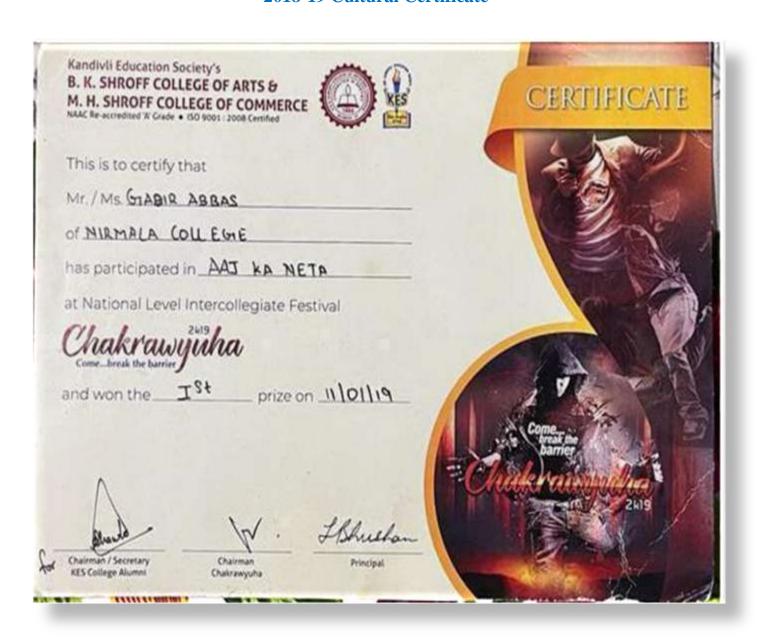

# List of awards and letters and certificates of Cultural and Sports

| Year        | Name Of The Award/<br>Medal                                                      | Team /<br>Individual | University/<br>State/<br>National/<br>International | Sports/<br>Cultural | Name Of The<br>Student | Link to<br>Document |
|-------------|----------------------------------------------------------------------------------|----------------------|-----------------------------------------------------|---------------------|------------------------|---------------------|
| 2018-       | Photo Sketching                                                                  | Individual           | National                                            | Cultural            | Saurabh Ash            | Click Here          |
| 19          | Aaj Ka Neta                                                                      | Individual           | National                                            | Cultural            | Abbas Rizvi            | Click Here          |
|             | Boxing                                                                           | Individual           | National                                            | Sports              | Mitika Gunele          | Click Here          |
|             | Taekwondo- Silver<br>Medal                                                       | Individual           | International                                       | Sports              | Vikrant Desai          | Click Here          |
| 2019-<br>20 | Chakravyuh (Tile<br>Painting)                                                    | Individual           | National                                            | Cultural            | Saurabh Ash            | Click Here          |
|             | Chakravyuh (Bid &<br>Bait)                                                       | Individual           | National                                            | Cultural            | Abbas Rizvi            | Click Here          |
|             | Chakravyuh (Radio Jockey)                                                        | Individual           | National                                            | Cultural            | Abbas Rizvi            | Click Here          |
|             | Gold Medal (Open<br>State Taekwondo<br>Championship)                             | Individual           | State                                               | Sports              | Chandan Parida         | Click Here          |
| 2020-       | Chakravyuh (Valorant)                                                            | Individual           | National                                            | Cultural            | Avinash Chauhan        | Click Here          |
| 21          | Elysian 3.0 (Solo Dance)                                                         | Individual           | National                                            | Cultural            | Mast. Kunal Naik       | Click Here          |
|             | Chakravyuh (Business<br>Strategy)                                                | Individual           | National                                            | Cultural            | Avinash Chauhan        | Click Here          |
|             | AKANSHA 2020<br>(SOLO DANCE )                                                    | Individual           | National                                            | Cultural            | Mast. Kunal Naik       | Click Here          |
|             | International Institute Of Mass Media Delhi                                      | Individual           | International                                       | Cultural            | Mast. Kunal Naik       | Click Here          |
|             | Amity Global Business<br>School Noida<br>(ELATION 2K21)                          | Individual           | National                                            | Cultural            | Mast. Kunal Naik       | Click Here          |
|             | IIT Jammu (RENAO 21)                                                             | Individual           | National                                            | Cultural            | Mast. Kunal Naik       | Click Here          |
| 2021-<br>22 | All In One<br>Entertainment Events<br>(MANZIL 2021 8.0)                          | Individual           | National                                            | Cultural            | Mast. Kunal Naik       | Click Here          |
|             | 4th Mumbai Conseil<br>General Cup/ Bronze                                        | Individual           | International                                       | Sports              | Chandan Parida         | Click Here          |
|             | 33rd Maharashtra<br>Senior Kyorugi & 9th<br>Poomsae State<br>Championship / Gold | Individual           | State                                               | Sports              | Chandan Parida         | Click Here          |
|             | Borivali Khel<br>Mahaotsav/ First                                                | Individual           | District                                            | Sports              | Chandan Parida         | Click Here          |