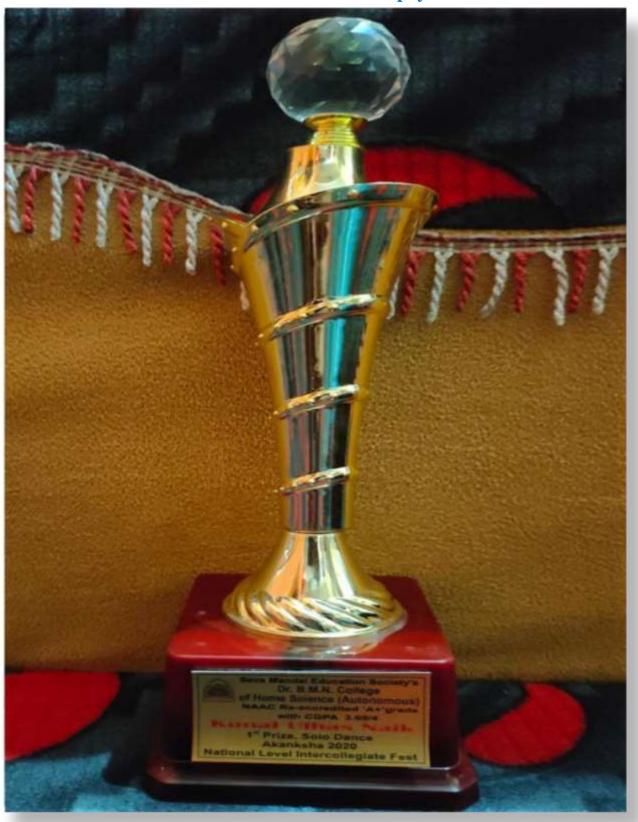

|                       |











2020-21 Cultural Trophy



#### **Cultural Certificate 2020-21**



#### DR. B. M. N. COLLEGE OF HOME SCIENCE (AUTONOMOUS)

NAAC Re-sciendind 'Ar' Guide with COPA 3.894, USC Status. College with Potential for Excellence, their College Award 2016-17 adjudged by S.N.D.Y. Woman's University
Smt. Kamlaben Gambhirchan Shah Department of Computer Applications
Smt. Hiraben Manilal Nanavati Junior College of Home Science
Smt. Shardaben Champaklal Nanavati Institute of Polytechnic

Smt Parmedhweri Devi Gordhandas Garodia Educational Complex 136. S. A. Kidwai Road, Maturea KL, Mumbai - 4000111 Yel: 24091792 Email: uneceduditymai com-

# CERTIFICATE OF APPRECIATION

AKANKSHA 2020 - Intercollegiate Online Cultural Fest (National Level)

Awarded to Mr. Kunal Ulhas. Naik from Nirmala memorial

foundation College of Commerce & S