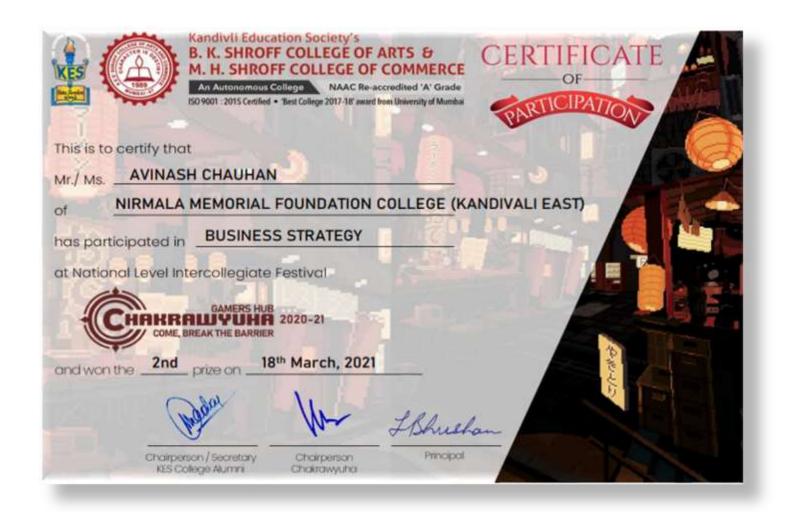

# List of awards and letters and certificates of Cultural and Sports

| Year        | Name Of The Award/<br>Medal                                                      | Team /<br>Individual | University/<br>State/<br>National/<br>International | Sports/<br>Cultural | Name Of The<br>Student | Link to<br>Document |
|-------------|----------------------------------------------------------------------------------|----------------------|-----------------------------------------------------|---------------------|------------------------|---------------------|
| 2018-       | Photo Sketching                                                                  | Individual           | National                                            | Cultural            | Saurabh Ash            | Click Here          |
| 19          | Aaj Ka Neta                                                                      | Individual           | National                                            | Cultural            | Abbas Rizvi            | Click Here          |
|             | Boxing                                                                           | Individual           | National                                            | Sports              | Mitika Gunele          | Click Here          |
|             | Taekwondo- Silver<br>Medal                                                       | Individual           | International                                       | Sports              | Vikrant Desai          | Click Here          |
| 2019-<br>20 | Chakravyuh (Tile<br>Painting)                                                    | Individual           | National                                            | Cultural            | Saurabh Ash            | Click Here          |
|             | Chakravyuh (Bid &<br>Bait)                                                       | Individual           | National                                            | Cultural            | Abbas Rizvi            | Click Here          |
|             | Chakravyuh (Radio Jockey)                                                        | Individual           | National                                            | Cultural            | Abbas Rizvi            | Click Here          |
|             | Gold Medal (Open<br>State Taekwondo<br>Championship)                             | Individual           | State                                               | Sports              | Chandan Parida         | Click Here          |
| 2020-       | Chakravyuh (Valorant)                                                            | Individual           | National                                            | Cultural            | Avinash Chauhan        | Click Here          |
| 21          | Elysian 3.0 (Solo Dance)                                                         | Individual           | National                                            | Cultural            | Mast. Kunal Naik       | Click Here          |
|             | Chakravyuh (Business<br>Strategy)                                                | Individual           | National                                            | Cultural            | Avinash Chauhan        | Click Here          |
|             | AKANSHA 2020<br>(SOLO DANCE )                                                    | Individual           | National                                            | Cultural            | Mast. Kunal Naik       | Click Here          |
|             | International Institute Of Mass Media Delhi                                      | Individual           | International                                       | Cultural            | Mast. Kunal Naik       | Click Here          |
|             | Amity Global Business<br>School Noida<br>(ELATION 2K21)                          | Individual           | National                                            | Cultural            | Mast. Kunal Naik       | Click Here          |
|             | IIT Jammu (RENAO 21)                                                             | Individual           | National                                            | Cultural            | Mast. Kunal Naik       | Click Here          |
| 2021-<br>22 | All In One<br>Entertainment Events<br>(MANZIL 2021 8.0)                          | Individual           | National                                            | Cultural            | Mast. Kunal Naik       | Click Here          |
|             | 4th Mumbai Conseil<br>General Cup/ Bronze                                        | Individual           | International                                       | Sports              | Chandan Parida         | Click Here          |
|             | 33rd Maharashtra<br>Senior Kyorugi & 9th<br>Poomsae State<br>Championship / Gold | Individual           | State                                               | Sports              | Chandan Parida         | Click Here          |
|             | Borivali Khel<br>Mahaotsav/ First                                                | Individual           | District                                            | Sports              | Chandan Parida         | Click Here          |