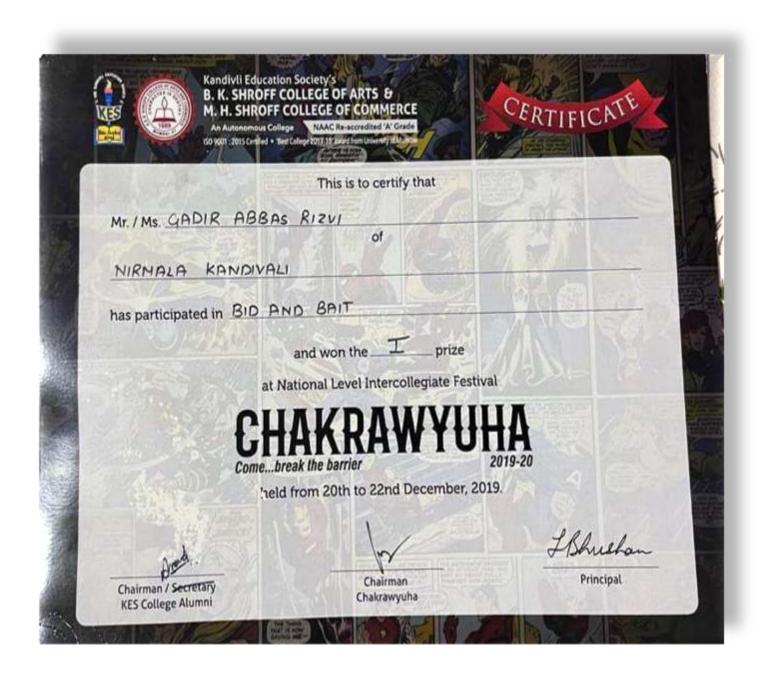

# List of awards and letters and certificates of Cultural and Sports

| Year        | Name Of The Award/<br>Medal                                                      | Team /<br>Individual | University/<br>State/<br>National/<br>International | Sports/<br>Cultural | Name Of The<br>Student | Link to<br>Document |
|-------------|----------------------------------------------------------------------------------|----------------------|-----------------------------------------------------|---------------------|------------------------|---------------------|
| 2018-       | Photo Sketching                                                                  | Individual           | National                                            | Cultural            | Saurabh Ash            | Click Here          |
| 19          | Aaj Ka Neta                                                                      | Individual           | National                                            | Cultural            | Abbas Rizvi            | Click Here          |
|             | Boxing                                                                           | Individual           | National                                            | Sports              | Mitika Gunele          | Click Here          |
|             | Taekwondo- Silver<br>Medal                                                       | Individual           | International                                       | Sports              | Vikrant Desai          | Click Here          |
| 2019-<br>20 | Chakravyuh (Tile<br>Painting)                                                    | Individual           | National                                            | Cultural            | Saurabh Ash            | Click Here          |
|             | Chakravyuh (Bid &<br>Bait)                                                       | Individual           | National                                            | Cultural            | Abbas Rizvi            | Click Here          |
|             | Chakravyuh (Radio Jockey)                                                        | Individual           | National                                            | Cultural            | Abbas Rizvi            | Click Here          |
|             | Gold Medal (Open<br>State Taekwondo<br>Championship)                             | Individual           | State                                               | Sports              | Chandan Parida         | Click Here          |
| 2020-       | Chakravyuh (Valorant)                                                            | Individual           | National                                            | Cultural            | Avinash Chauhan        | Click Here          |
| 21          | Elysian 3.0 (Solo Dance)                                                         | Individual           | National                                            | Cultural            | Mast. Kunal Naik       | Click Here          |
|             | Chakravyuh (Business<br>Strategy)                                                | Individual           | National                                            | Cultural            | Avinash Chauhan        | Click Here          |
|             | AKANSHA 2020<br>(SOLO DANCE )                                                    | Individual           | National                                            | Cultural            | Mast. Kunal Naik       | Click Here          |
|             | International Institute Of Mass Media Delhi                                      | Individual           | International                                       | Cultural            | Mast. Kunal Naik       | Click Here          |
|             | Amity Global Business<br>School Noida<br>(ELATION 2K21)                          | Individual           | National                                            | Cultural            | Mast. Kunal Naik       | Click Here          |
|             | IIT Jammu (RENAO 21)                                                             | Individual           | National                                            | Cultural            | Mast. Kunal Naik       | Click Here          |
| 2021-<br>22 | All In One<br>Entertainment Events<br>(MANZIL 2021 8.0)                          | Individual           | National                                            | Cultural            | Mast. Kunal Naik       | Click Here          |
|             | 4th Mumbai Conseil<br>General Cup/ Bronze                                        | Individual           | International                                       | Sports              | Chandan Parida         | Click Here          |
|             | 33rd Maharashtra<br>Senior Kyorugi & 9th<br>Poomsae State<br>Championship / Gold | Individual           | State                                               | Sports              | Chandan Parida         | Click Here          |
|             | Borivali Khel<br>Mahaotsav/ First                                                | Individual           | District                                            | Sports              | Chandan Parida         | Click Here          |