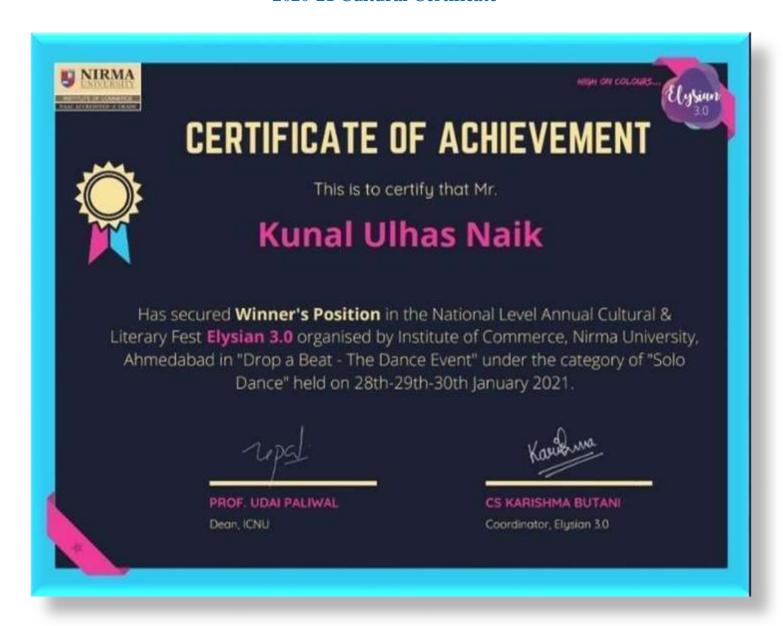

# List of awards and letters and certificates of Cultural and Sports

| Year        | Name Of The Award/<br>Medal                                                      | Team /<br>Individual | University/<br>State/<br>National/<br>International | Sports/<br>Cultural | Name Of The<br>Student | Link to<br>Document |
|-------------|----------------------------------------------------------------------------------|----------------------|-----------------------------------------------------|---------------------|------------------------|---------------------|
| 2018-       | Photo Sketching                                                                  | Individual           | National                                            | Cultural            | Saurabh Ash            | Click Here          |
| 19          | Aaj Ka Neta                                                                      | Individual           | National                                            | Cultural            | Abbas Rizvi            | Click Here          |
|             | Boxing                                                                           | Individual           | National                                            | Sports              | Mitika Gunele          | Click Here          |
|             | Taekwondo- Silver<br>Medal                                                       | Individual           | International                                       | Sports              | Vikrant Desai          | Click Here          |
| 2019-<br>20 | Chakravyuh (Tile<br>Painting)                                                    | Individual           | National                                            | Cultural            | Saurabh Ash            | Click Here          |
|             | Chakravyuh (Bid &<br>Bait)                                                       | Individual           | National                                            | Cultural            | Abbas Rizvi            | Click Here          |
|             | Chakravyuh (Radio Jockey)                                                        | Individual           | National                                            | Cultural            | Abbas Rizvi            | Click Here          |
|             | Gold Medal (Open<br>State Taekwondo<br>Championship)                             | Individual           | State                                               | Sports              | Chandan Parida         | Click Here          |
| 2020-       | Chakravyuh (Valorant)                                                            | Individual           | National                                            | Cultural            | Avinash Chauhan        | Click Here          |
| 21          | Elysian 3.0 (Solo Dance)                                                         | Individual           | National                                            | Cultural            | Mast. Kunal Naik       | Click Here          |
|             | Chakravyuh (Business<br>Strategy)                                                | Individual           | National                                            | Cultural            | Avinash Chauhan        | Click Here          |
|             | AKANSHA 2020<br>(SOLO DANCE )                                                    | Individual           | National                                            | Cultural            | Mast. Kunal Naik       | Click Here          |
|             | International Institute Of Mass Media Delhi                                      | Individual           | International                                       | Cultural            | Mast. Kunal Naik       | Click Here          |
|             | Amity Global Business<br>School Noida<br>(ELATION 2K21)                          | Individual           | National                                            | Cultural            | Mast. Kunal Naik       | Click Here          |
|             | IIT Jammu (RENAO 21)                                                             | Individual           | National                                            | Cultural            | Mast. Kunal Naik       | Click Here          |
| 2021-<br>22 | All In One<br>Entertainment Events<br>(MANZIL 2021 8.0)                          | Individual           | National                                            | Cultural            | Mast. Kunal Naik       | Click Here          |
|             | 4th Mumbai Conseil<br>General Cup/ Bronze                                        | Individual           | International                                       | Sports              | Chandan Parida         | Click Here          |
|             | 33rd Maharashtra<br>Senior Kyorugi & 9th<br>Poomsae State<br>Championship / Gold | Individual           | State                                               | Sports              | Chandan Parida         | Click Here          |
|             | Borivali Khel<br>Mahaotsav/ First                                                | Individual           | District                                            | Sports              | Chandan Parida         | Click Here          |