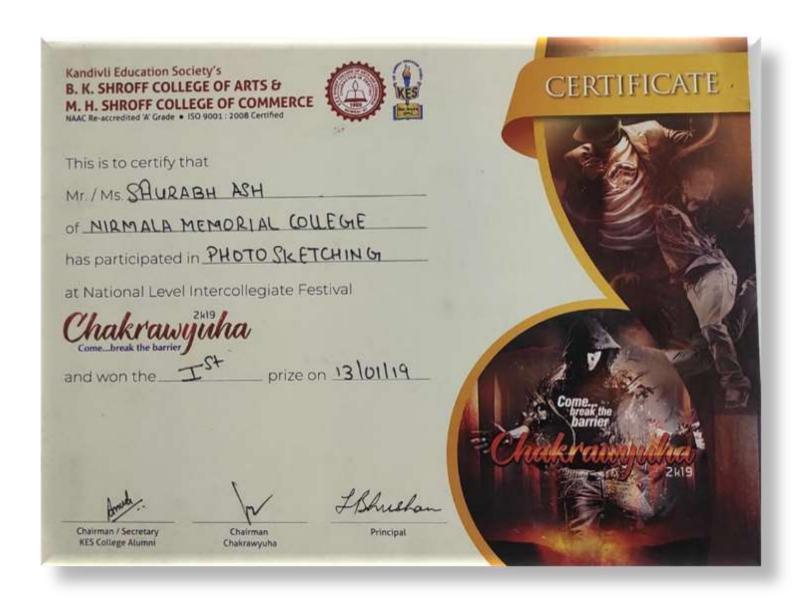

# List of awards and letters and certificates of Cultural and Sports

| Year        | Name Of The Award/<br>Medal                                                      | Team /<br>Individual | University/<br>State/<br>National/<br>International | Sports/<br>Cultural | Name Of The<br>Student | Link to<br>Document |
|-------------|----------------------------------------------------------------------------------|----------------------|-----------------------------------------------------|---------------------|------------------------|---------------------|
| 2018-       | Photo Sketching                                                                  | Individual           | National                                            | Cultural            | Saurabh Ash            | Click Here          |
| 19          | Aaj Ka Neta                                                                      | Individual           | National                                            | Cultural            | Abbas Rizvi            | Click Here          |
|             | Boxing                                                                           | Individual           | National                                            | Sports              | Mitika Gunele          | Click Here          |
|             | Taekwondo- Silver<br>Medal                                                       | Individual           | International                                       | Sports              | Vikrant Desai          | Click Here          |
| 2019-<br>20 | Chakravyuh (Tile<br>Painting)                                                    | Individual           | National                                            | Cultural            | Saurabh Ash            | Click Here          |
|             | Chakravyuh (Bid &<br>Bait)                                                       | Individual           | National                                            | Cultural            | Abbas Rizvi            | Click Here          |
|             | Chakravyuh (Radio Jockey)                                                        | Individual           | National                                            | Cultural            | Abbas Rizvi            | Click Here          |
|             | Gold Medal (Open<br>State Taekwondo<br>Championship)                             | Individual           | State                                               | Sports              | Chandan Parida         | Click Here          |
| 2020-       | Chakravyuh (Valorant)                                                            | Individual           | National                                            | Cultural            | Avinash Chauhan        | Click Here          |
| 21          | Elysian 3.0 (Solo Dance)                                                         | Individual           | National                                            | Cultural            | Mast. Kunal Naik       | Click Here          |
|             | Chakravyuh (Business<br>Strategy)                                                | Individual           | National                                            | Cultural            | Avinash Chauhan        | Click Here          |
|             | AKANSHA 2020<br>(SOLO DANCE )                                                    | Individual           | National                                            | Cultural            | Mast. Kunal Naik       | Click Here          |
|             | International Institute Of Mass Media Delhi                                      | Individual           | International                                       | Cultural            | Mast. Kunal Naik       | Click Here          |
|             | Amity Global Business<br>School Noida<br>(ELATION 2K21)                          | Individual           | National                                            | Cultural            | Mast. Kunal Naik       | Click Here          |
|             | IIT Jammu (RENAO 21)                                                             | Individual           | National                                            | Cultural            | Mast. Kunal Naik       | Click Here          |
| 2021-<br>22 | All In One<br>Entertainment Events<br>(MANZIL 2021 8.0)                          | Individual           | National                                            | Cultural            | Mast. Kunal Naik       | Click Here          |
|             | 4th Mumbai Conseil<br>General Cup/ Bronze                                        | Individual           | International                                       | Sports              | Chandan Parida         | Click Here          |
|             | 33rd Maharashtra<br>Senior Kyorugi & 9th<br>Poomsae State<br>Championship / Gold | Individual           | State                                               | Sports              | Chandan Parida         | Click Here          |
|             | Borivali Khel<br>Mahaotsav/ First                                                | Individual           | District                                            | Sports              | Chandan Parida         | Click Here          |