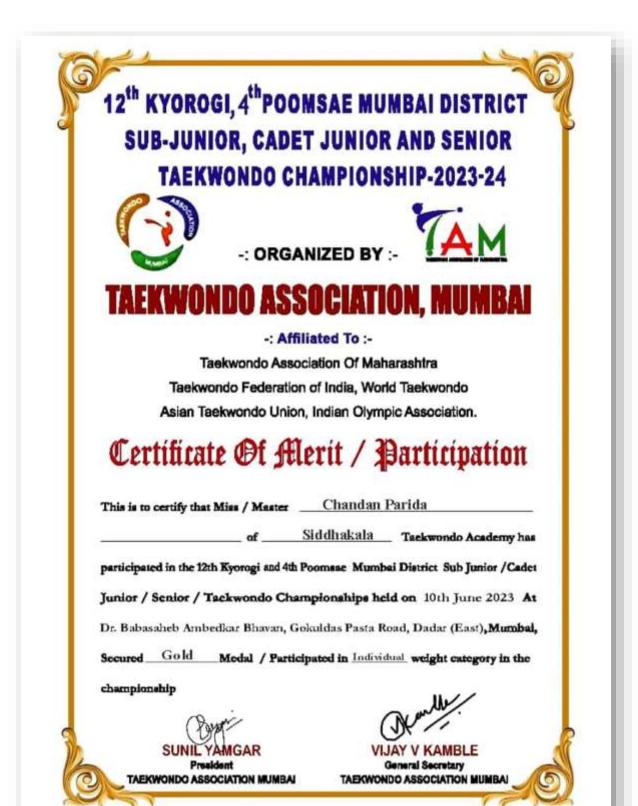

| Year        | Name Of The Award/<br>Medal                                                                      | Team /<br>Individual | University/<br>State/<br>National/<br>International | Sports/<br>Cultural | Name Of The<br>Student | Link to<br>Document |
|-------------|--------------------------------------------------------------------------------------------------|----------------------|-----------------------------------------------------|---------------------|------------------------|---------------------|
|             | Sportify / Third                                                                                 | Individual           | National                                            | Sports              | Himanshu Mishra        | Click Here          |
|             | 33rd Maharashtra<br>Senior Kyorugi & 9th<br>Poomsae State<br>Championship -TEAM<br>POOMSAE- Gold | Team                 | State                                               | Sports              | Chandan Parida         | Click Here          |
|             | POOMSAE- World<br>Taekwondo Culture<br>Expo Organising<br>Committee                              | Individual           | International                                       | Sports              | Chandan Parida         | Click Here          |
|             | Kyorugi- World Taekwondo Culture Expo Organising Committee                                       | Individual           | International                                       | Sports              | Chandan Parida         | Click Here          |
| 2022-<br>23 | Classical Instrumental (Percussion)                                                              | Individual           | University                                          | Cultural            | Ritikesh Dalvi         | Click Here          |
|             | Western Instrument                                                                               | Individual           | University                                          | Cultural            | Sahil Chavan           | Click Here          |
|             | Mumbai Suburban<br>Zonal Sports<br>Committee<br>Taekwondo Men's<br>54kg                          | Individual           | University                                          | Sports              | Nivale Omkar           | Click Here          |
|             | Gold- Poomsae                                                                                    | Individual           | State                                               | Sports              | Chandan Parida         | Click Here          |
|             | Gold- Poomsae                                                                                    | Team                 | State                                               | Sports              | Chandan Parida         | Click Here          |
|             | Gold- TEAKWONDO<br>POOMSAE                                                                       | Team                 | State                                               | Sports              | Chandan Parida         | Click Here          |
|             | Gold- TEAKWONDO<br>POOMSAE                                                                       | Individual           | State                                               | Sports              | Chandan Parida         | Click Here          |
|             | Bronze- Poomsae                                                                                  | Individual           | International                                       | Sports              | Chandan Parida         | Click Here          |
|             | Silver- Poomsae                                                                                  | Individual           | International                                       | Sports              | Chandan Parida         | Click Here          |

#### **Sports Certificate 2022-23**