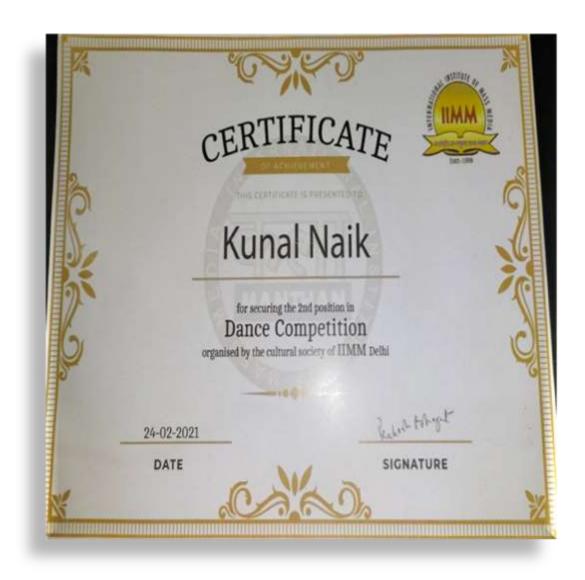

# List of awards and letters and certificates of Cultural and Sports

| Year        | Name Of The Award/<br>Medal                                                      | Team /<br>Individual | University/<br>State/<br>National/<br>International | Sports/<br>Cultural | Name Of The<br>Student | Link to<br>Document |
|-------------|----------------------------------------------------------------------------------|----------------------|-----------------------------------------------------|---------------------|------------------------|---------------------|
| 2018-       | Photo Sketching                                                                  | Individual           | National                                            | Cultural            | Saurabh Ash            | Click Here          |
| 19          | Aaj Ka Neta                                                                      | Individual           | National                                            | Cultural            | Abbas Rizvi            | Click Here          |
|             | Boxing                                                                           | Individual           | National                                            | Sports              | Mitika Gunele          | Click Here          |
|             | Taekwondo- Silver<br>Medal                                                       | Individual           | International                                       | Sports              | Vikrant Desai          | Click Here          |
| 2019-<br>20 | Chakravyuh (Tile<br>Painting)                                                    | Individual           | National                                            | Cultural            | Saurabh Ash            | Click Here          |
|             | Chakravyuh (Bid &<br>Bait)                                                       | Individual           | National                                            | Cultural            | Abbas Rizvi            | Click Here          |
|             | Chakravyuh (Radio Jockey)                                                        | Individual           | National                                            | Cultural            | Abbas Rizvi            | Click Here          |
|             | Gold Medal (Open<br>State Taekwondo<br>Championship)                             | Individual           | State                                               | Sports              | Chandan Parida         | Click Here          |
| 2020-       | Chakravyuh (Valorant)                                                            | Individual           | National                                            | Cultural            | Avinash Chauhan        | Click Here          |
| 21          | Elysian 3.0 (Solo Dance)                                                         | Individual           | National                                            | Cultural            | Mast. Kunal Naik       | Click Here          |
|             | Chakravyuh (Business<br>Strategy)                                                | Individual           | National                                            | Cultural            | Avinash Chauhan        | Click Here          |
|             | AKANSHA 2020<br>(SOLO DANCE )                                                    | Individual           | National                                            | Cultural            | Mast. Kunal Naik       | Click Here          |
|             | International Institute Of Mass Media Delhi                                      | Individual           | International                                       | Cultural            | Mast. Kunal Naik       | Click Here          |
|             | Amity Global Business<br>School Noida<br>(ELATION 2K21)                          | Individual           | National                                            | Cultural            | Mast. Kunal Naik       | Click Here          |
|             | IIT Jammu (RENAO 21)                                                             | Individual           | National                                            | Cultural            | Mast. Kunal Naik       | Click Here          |
| 2021-<br>22 | All In One<br>Entertainment Events<br>(MANZIL 2021 8.0)                          | Individual           | National                                            | Cultural            | Mast. Kunal Naik       | Click Here          |
|             | 4th Mumbai Conseil<br>General Cup/ Bronze                                        | Individual           | International                                       | Sports              | Chandan Parida         | Click Here          |
|             | 33rd Maharashtra<br>Senior Kyorugi & 9th<br>Poomsae State<br>Championship / Gold | Individual           | State                                               | Sports              | Chandan Parida         | Click Here          |
|             | Borivali Khel<br>Mahaotsav/ First                                                | Individual           | District                                            | Sports              | Chandan Parida         | Click Here          |