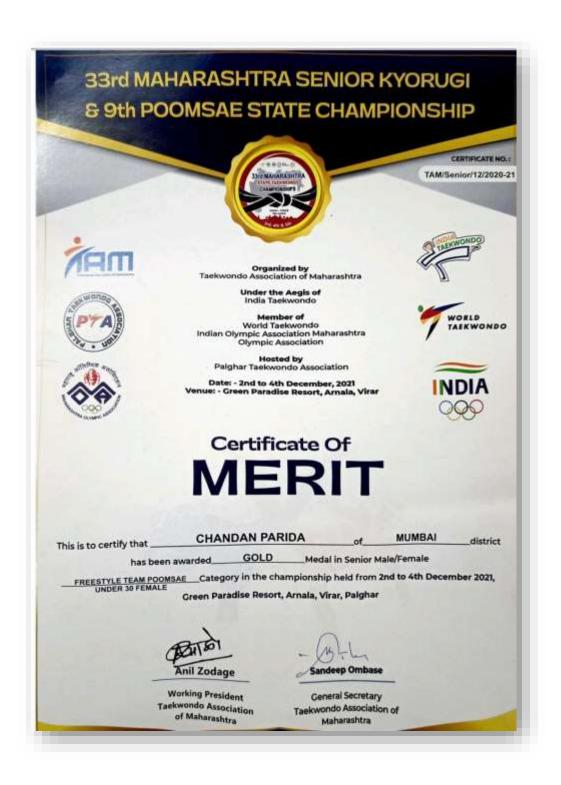

d on full and your series and the student's performance at the District / Zonal / University Youth Festival may be considered on full and your series at the Sonal Properties of the Sonal Properties of

The students from Sindhudurg, Ratnagiri North, Ratnagiri South, Raigad South and There and Paighar Tribial Zone have to see Accompliation and Travel Plan to the email: dad@mu.ac.in which enable us to make their lodging and Loarding arrangement.

#### **Cultural Certificate 2022-23**



Sports certificates and awards

#### **Sports Certificate 2018-19**





제18-56호

# Certificate

대학.일반부

INDIA

공인품재 3위

DESAI VIKRANT

2018 Chosun University Presidential International Poomsae Taekwondo Championship

July 21, 2018



# **Sports Certificate 2018-19**



#### **Sports Certificate -2019-20**







#### **Sports Certificate -2021-22**







# **Sports Certificate 2021-22**















#### **Sports Certificate 2022-23**



#### **Sports Certificate 2022-23**