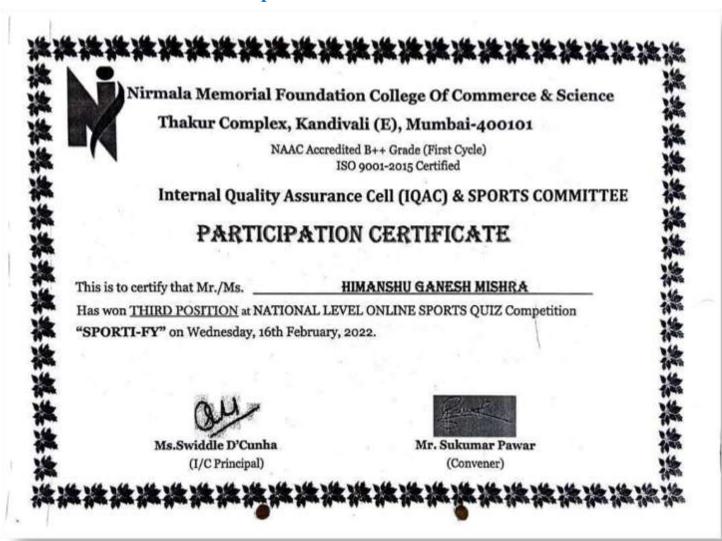

| Year        | Name Of The Award/<br>Medal                                                                      | Team /<br>Individual | University/<br>State/<br>National/<br>International | Sports/<br>Cultural | Name Of The<br>Student | Link to<br>Document |
|-------------|--------------------------------------------------------------------------------------------------|----------------------|-----------------------------------------------------|---------------------|------------------------|---------------------|
|             | Sportify / Third                                                                                 | Individual           | National                                            | Sports              | Himanshu Mishra        | Click Here          |
|             | 33rd Maharashtra<br>Senior Kyorugi & 9th<br>Poomsae State<br>Championship -TEAM<br>POOMSAE- Gold | Team                 | State                                               | Sports              | Chandan Parida         | Click Here          |
|             | POOMSAE- World<br>Taekwondo Culture<br>Expo Organising<br>Committee                              | Individual           | International                                       | Sports              | Chandan Parida         | Click Here          |
|             | Kyorugi- World Taekwondo Culture Expo Organising Committee                                       | Individual           | International                                       | Sports              | Chandan Parida         | Click Here          |
| 2022-<br>23 | Classical Instrumental (Percussion)                                                              | Individual           | University                                          | Cultural            | Ritikesh Dalvi         | Click Here          |
|             | Western Instrument                                                                               | Individual           | University                                          | Cultural            | Sahil Chavan           | Click Here          |
|             | Mumbai Suburban<br>Zonal Sports<br>Committee<br>Taekwondo Men's<br>54kg                          | Individual           | University                                          | Sports              | Nivale Omkar           | Click Here          |
|             | Gold- Poomsae                                                                                    | Individual           | State                                               | Sports              | Chandan Parida         | Click Here          |
|             | Gold- Poomsae                                                                                    | Team                 | State                                               | Sports              | Chandan Parida         | Click Here          |
|             | Gold- TEAKWONDO<br>POOMSAE                                                                       | Team                 | State                                               | Sports              | Chandan Parida         | Click Here          |
|             | Gold- TEAKWONDO<br>POOMSAE                                                                       | Individual           | State                                               | Sports              | Chandan Parida         | Click Here          |
|             | Bronze- Poomsae                                                                                  | Individual           | International                                       | Sports              | Chandan Parida         | Click Here          |
|             | Silver- Poomsae                                                                                  | Individual           | International                                       | Sports              | Chandan Parida         | Click Here          |