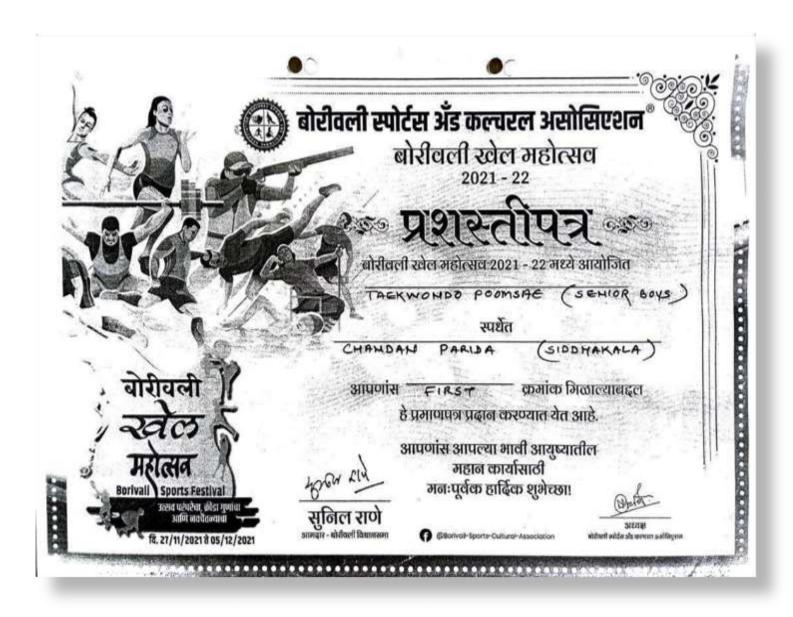

s performance at the District / Zonal / University Youth Festival may be considered on full and your series at the Sonal Properties of the Sonal Properties of

The students from Sindhudurg, Ratnagiri North, Ratnagiri South, Raigad South and There and Paighar Tribial Zone have to see Accompliation and Travel Plan to the email: dad@mu.ac.in which enable us to make their lodging and Loarding arrangement.

#### **Cultural Certificate 2022-23**



Sports certificates and awards

#### **Sports Certificate 2018-19**





제18-56호

# Certificate

대학.일반부

INDIA

공인품재 3위

DESAI VIKRANT

2018 Chosun University Presidential International Poomsae Taekwondo Championship

July 21, 2018



# **Sports Certificate 2018-19**



#### **Sports Certificate -2019-20**







#### **Sports Certificate -2021-22**







# **Sports Certificate 2021-22**















#### **Sports Certificate 2022-23**



#### **Sports Certificate 2022-23**