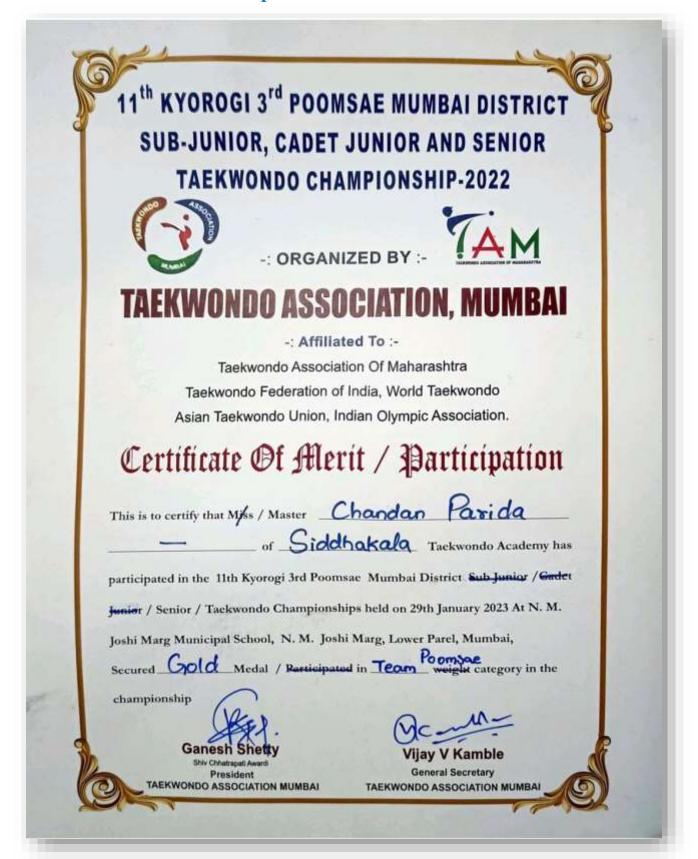

| Year        | Name Of The Award/<br>Medal                                                                      | Team /<br>Individual | University/<br>State/<br>National/<br>International | Sports/<br>Cultural | Name Of The<br>Student | Link to<br>Document |
|-------------|--------------------------------------------------------------------------------------------------|----------------------|-----------------------------------------------------|---------------------|------------------------|---------------------|
|             | Sportify / Third                                                                                 | Individual           | National                                            | Sports              | Himanshu Mishra        | Click Here          |
|             | 33rd Maharashtra<br>Senior Kyorugi & 9th<br>Poomsae State<br>Championship -TEAM<br>POOMSAE- Gold | Team                 | State                                               | Sports              | Chandan Parida         | Click Here          |
|             | POOMSAE- World<br>Taekwondo Culture<br>Expo Organising<br>Committee                              | Individual           | International                                       | Sports              | Chandan Parida         | Click Here          |
|             | Kyorugi- World Taekwondo Culture Expo Organising Committee                                       | Individual           | International                                       | Sports              | Chandan Parida         | Click Here          |
| 2022-<br>23 | Classical Instrumental (Percussion)                                                              | Individual           | University                                          | Cultural            | Ritikesh Dalvi         | Click Here          |
|             | Western Instrument                                                                               | Individual           | University                                          | Cultural            | Sahil Chavan           | Click Here          |
|             | Mumbai Suburban<br>Zonal Sports<br>Committee<br>Taekwondo Men's<br>54kg                          | Individual           | University                                          | Sports              | Nivale Omkar           | Click Here          |
|             | Gold- Poomsae                                                                                    | Individual           | State                                               | Sports              | Chandan Parida         | Click Here          |
|             | Gold- Poomsae                                                                                    | Team                 | State                                               | Sports              | Chandan Parida         | Click Here          |
|             | Gold- TEAKWONDO<br>POOMSAE                                                                       | Team                 | State                                               | Sports              | Chandan Parida         | Click Here          |
|             | Gold- TEAKWONDO<br>POOMSAE                                                                       | Individual           | State                                               | Sports              | Chandan Parida         | Click Here          |
|             | Bronze- Poomsae                                                                                  | Individual           | International                                       | Sports              | Chandan Parida         | Click Here          |
|             | Silver- Poomsae                                                                                  | Individual           | International                                       | Sports              | Chandan Parida         | Click Here          |